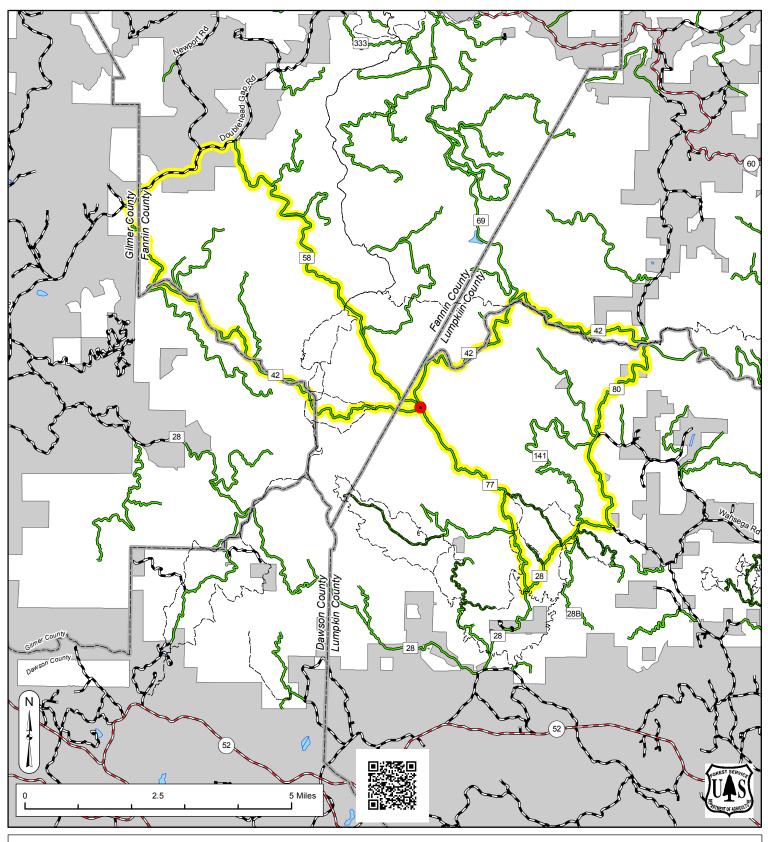

## Mountain Goat Adventures EXHIBIT B - Southern Cross Mountain Bike Race

ATTENTION
This product is reproduced from geospatial information prepared by the U.S. Department of Agriculture, Forest Service. GIS data and product accuracy may vary. They may be: developed from sources of differing accuracy, accurate only at certain scales, sources of differing accuracy, accurate only at certain scales, based on modeling or interpretation, incomplete while being created or revised, etc. Using GIS products for purposes other than those for which they were created may yield inaccurate or misleading results. The Forest Service reserves the right to correct, update, modify, or replace, GIS products without notification. For more information, contact the Blue Ridge Ranger District Office at (706) 745-6928.