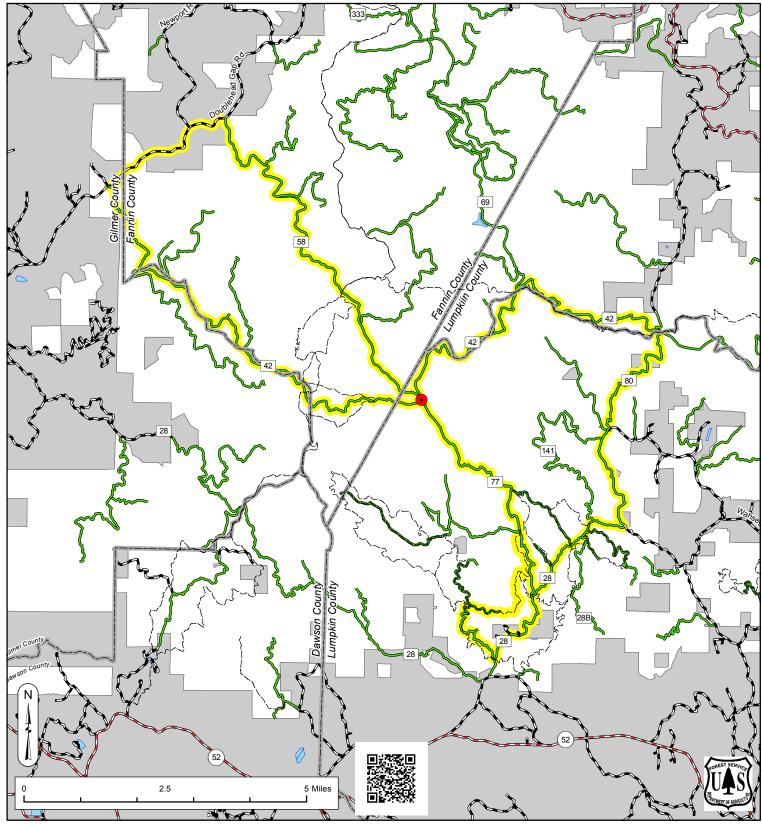

## Mountain Goat Adventures Southern Cross Mountain Bike Race

ATTENTION This product is reproduced from geospatial information prepared by the U.S. Department of Agriculture, Forest Service. GIS data and product accuracy may vary. They may be: developed from sources of differing accuracy, accurate only at certain scales, sources of differing accuracy, accurate only at certain scales, based on modeling or interpretation, incomplete while being created or revised, etc. Using GIS products for purposes other than those for which they were created may yield inaccurate or misleading results. The Forest Service reserves the right to correct, update, modify, or replace, GIS products without notification. For more information, contact the Blue Ridge Ranger District Office at (706) 745- 6928.